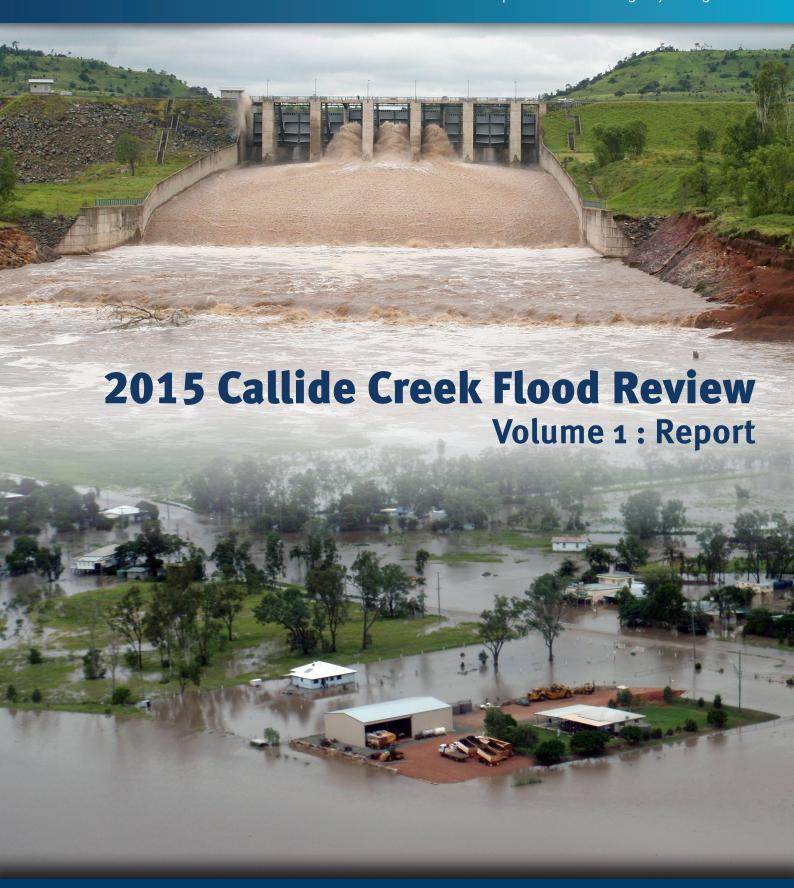

## Front cover images

Upper: Callide Dam gates 21 February 2015.

Photo courtesy E. Clarke

Lower: Aerial view of Jambin area 21 February 2015.

Photo courtesy S. Wilkie