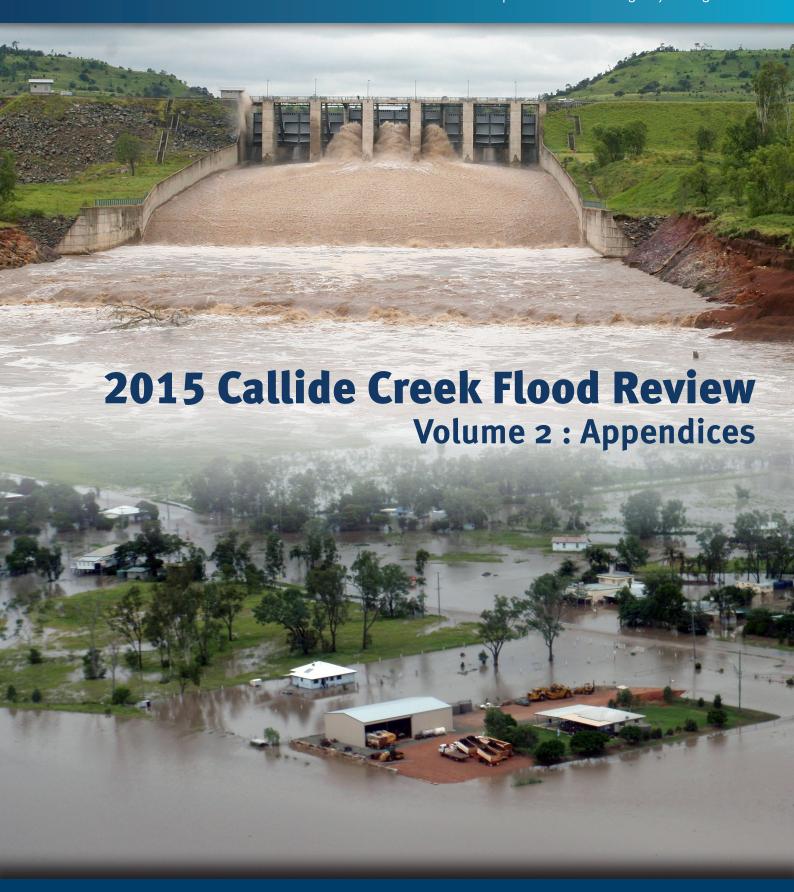

## Front cover images

Upper: Callide Dam gates 21 February 2015.

Photo courtesy E. Clarke

Lower: Aerial view of Jambin area 21 February 2015.

Photo courtesy S. Wilkie